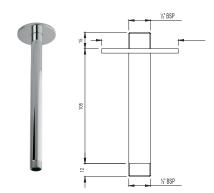

## jaquar.com

| Product Code                                           | SHA-CHR-475L100                                                                                                                                                                                                                             |
|--------------------------------------------------------|---------------------------------------------------------------------------------------------------------------------------------------------------------------------------------------------------------------------------------------------|
| Description                                            | Round Ceiling Shower Arm 100mm                                                                                                                                                                                                              |
| Recommended<br>Water Pressure                          | 1.0 Bar - 3.0 Bar                                                                                                                                                                                                                           |
| Material Composition<br>Specification in<br>Percentage | Brass Sheets as per IS:410-1977 Cu (61.5-64.5), Pb (0.0-0.3), Fe (0.0-0.075), Total Impurity (0.0-0.6), Zn (Remainder)  Brass Pipe as per IS:407-1996 Cu (62.0-65.0), Pb (0.0-0.3), Fe (0.0-0.01), Total Impurity (0.0-0.6), Zn (Remainder) |
| Pressure Resistance                                    | 15 bar (Pass)                                                                                                                                                                                                                               |
| Finish                                                 | Plating: Nickel-10.0 micron Chromium-0.3 micron Salt Spray (200 hrs + Validated) Adhesion (Pass)                                                                                                                                            |
| Available Colour<br>Finishing                          | Antique Bronze (ABR), Antique Copper (ACR), Black Chrome (BCH), Black Matt (BLM), Gold Dust (GDS), Full Gold (GLD), Graphite (GRF), Stainless Steel Finish (SSF) & White Matt (WHM)                                                         |